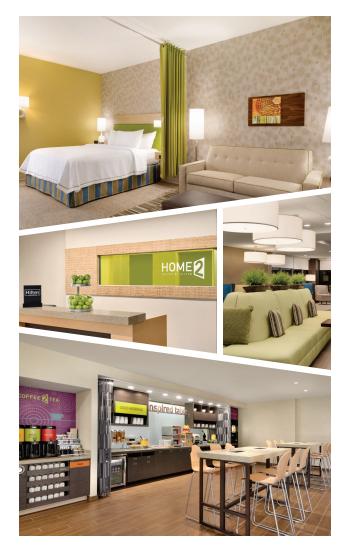

**In Our Suites.** All suites feature a flat-screen HDTV, a sleeper sofa and a fully loaded kitchen with refrigerator/ freezer, microwave, dishwasher and sink.

**Breakfast.** Get a great start at our Inspired Table<sup>™</sup> enjoying a complimentary, continental breakfast featuring artisan breakfast sandwiches served daily.

**Saline Pool (Indoor).** Take a swim in our saline-based pool, maintained with natural minerals.\*

**Home2 MKT<sup>®</sup>.** Our 24/7 on-site market has everything a busy traveler could want (and forgot to pack).